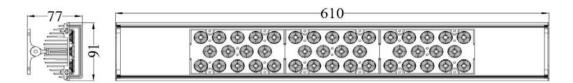

#### Product Technical Data

General Information Product Dimensions

50000hr

Length 603mm Width 91mm

Height 77

Light Characteristics

Life Span

Efficacy 106.14
Beam Angle 160 D

### **Technical Drawing**

©2012 U-Tron (Beijing) Electronics Co., LTD All rights reserved Specifications are subject to change without notice

15-Feb-12 data subject to change